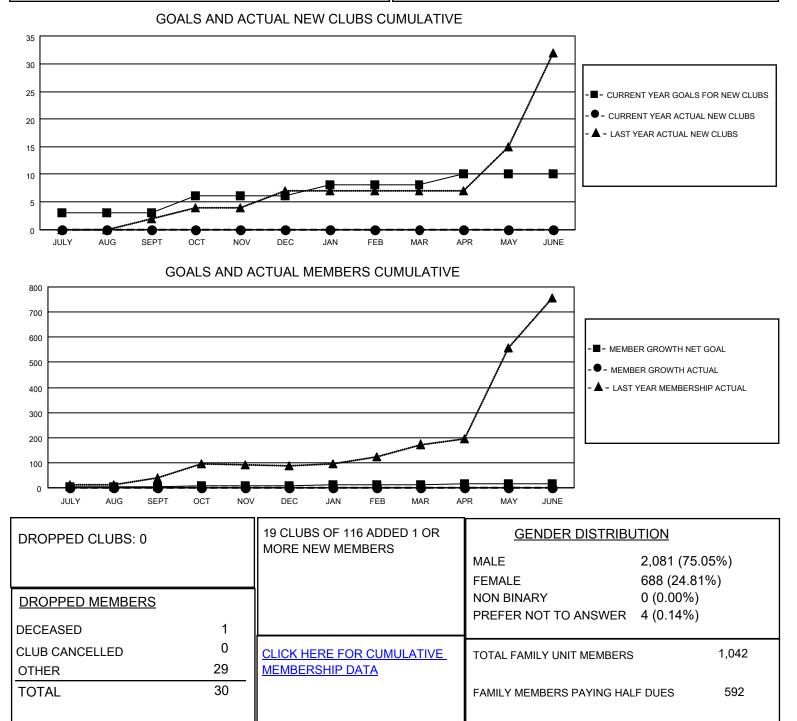

## LOCATION REP OF BANGLADESH

District 315B3

Results as of: 7/31/2023

| Clubs                 |               |           |               | Members               |                          |                         |                                                    |
|-----------------------|---------------|-----------|---------------|-----------------------|--------------------------|-------------------------|----------------------------------------------------|
| RESULTS FOR 2023-2024 |               |           |               | RESULTS FOR 2023-2024 |                          |                         |                                                    |
| QUARTER               | NEW CLUB GOAL | NEW CLUBS | DROPPED CLUBS | QUARTER               | EMBER GROWTH NET<br>GOAL | MEMBER GROWTH<br>ACTUAL | DROPPED<br>MEMBERS ACTUAL<br>(including transfers) |
| JULY/AUG/SEPT         | 3             | 0         | 0             | JULY/AUG/SEPT         | 4                        | 35                      | 30                                                 |
| OCT/NOV/DEC           | 3             | 0         | 0             | OCT/NOV/DEC           | 5                        | 0                       | 0                                                  |
| JAN/FEB/MAR           | 2             | 0         | 0             | JAN/FEB/MAR           | 3                        | 0                       | 0                                                  |
| APR/MAY/JUNE          | 2             | 0         | 0             | APR/MAY/JUNE          | 3                        | 0                       | 0                                                  |